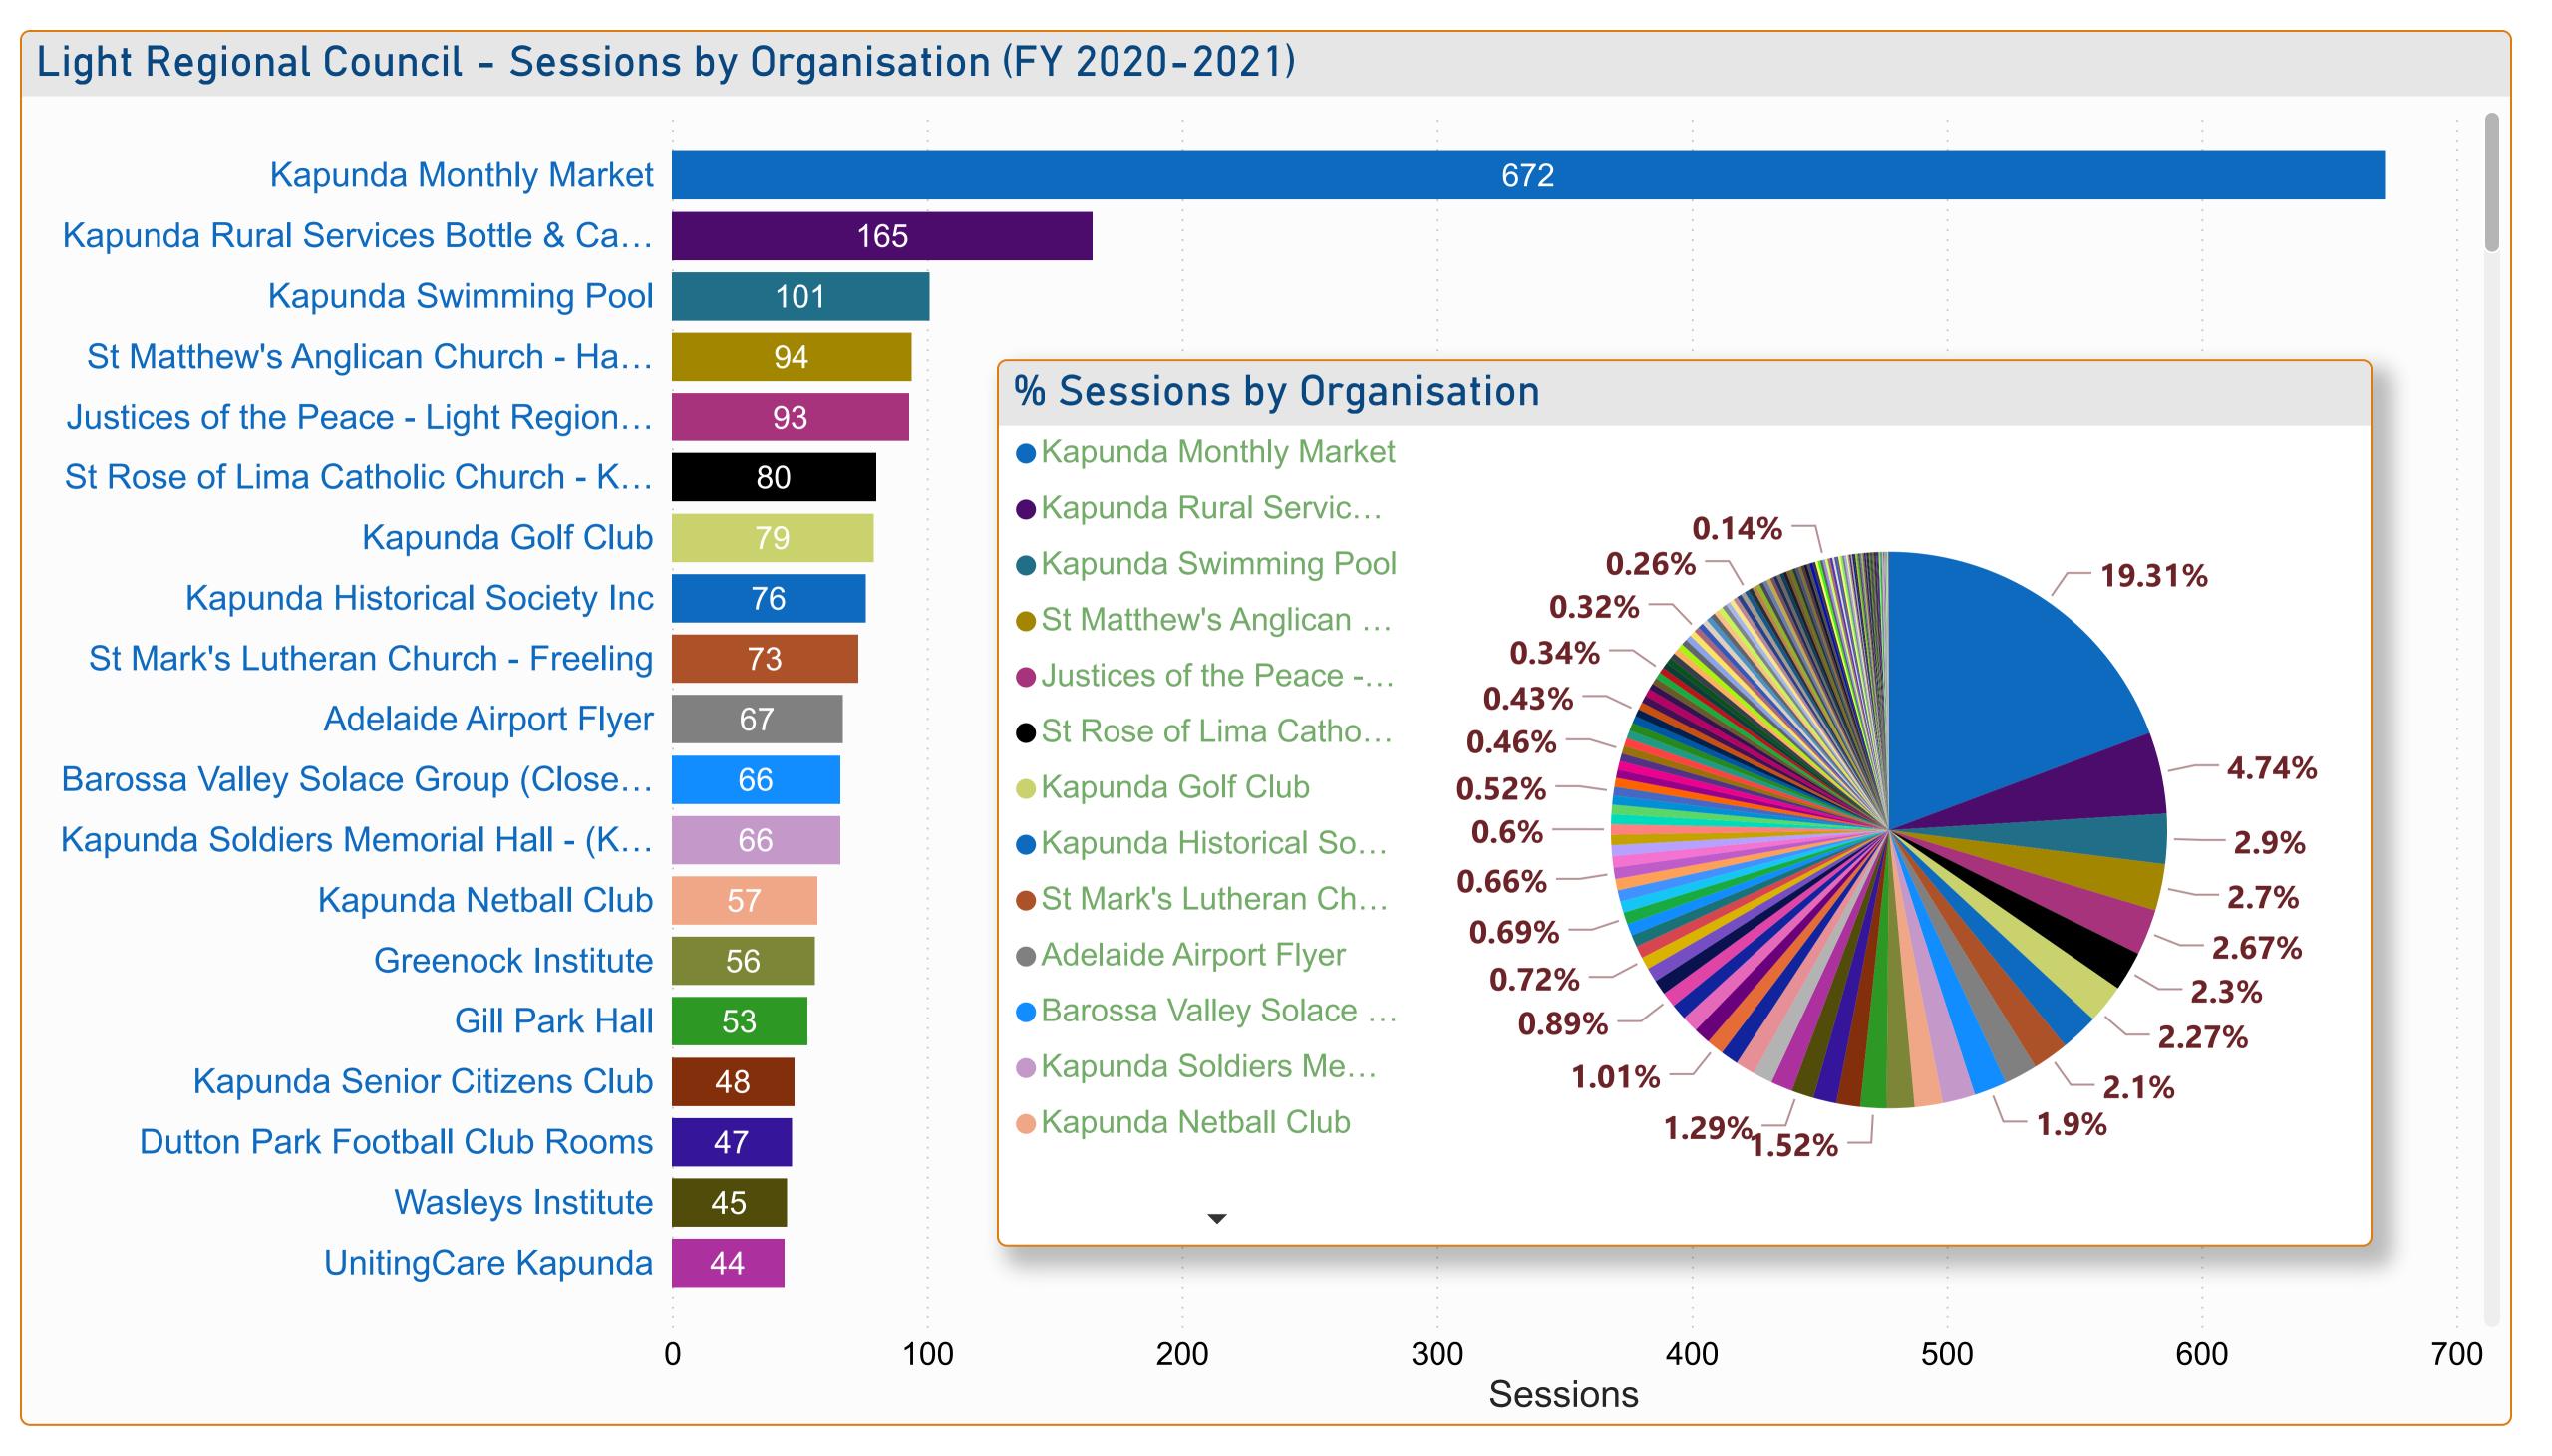

Rural Organisation & Development

Service Moved or Closed

Transport

| Organisation                                             | Sessions |
|----------------------------------------------------------|----------|
| Adelaide Airport Flyer                                   | 67       |
| Alcoholics Anonymous - Kapunda                           | 9        |
| Anlaby Homestead                                         | 1        |
| Artisans at Greenock (Market) (Closed 2018)              | 2        |
| Australian Red Cross - Eudunda Branch                    | 31       |
| Barossa Regional Community Transport Scheme              | 23       |
| Barossa Valley Solace Group (Closed 2020)                | 66       |
| Barossa Veterinary Service                               | 4        |
| Belvidere Pony Club                                      | 15       |
| Buchfelde Cemetery                                       | 3        |
| Burra Broadcaster (Closed 2016)                          | 10       |
| Chapel Street Theatre - Kapunda                          | 12       |
| Christadelphians - Greenock                              | 7        |
| Christchurch Kapunda                                     | 21       |
| Community Craft Market - Kapunda                         | 3        |
| Country Fire Service - Freeling                          | 5        |
| Country Fire Service - Greenock                          | 21       |
| Country Fire Service - Kapunda                           | 2        |
| Country Health Connect Volunteer Program - Gawler Branch | 10       |
| Dutton Park Football Club Rooms                          | 47       |
| Ebenezer - Neukirch Lutheran Women's Fellowship          | 5        |
| Total                                                    | 3480     |