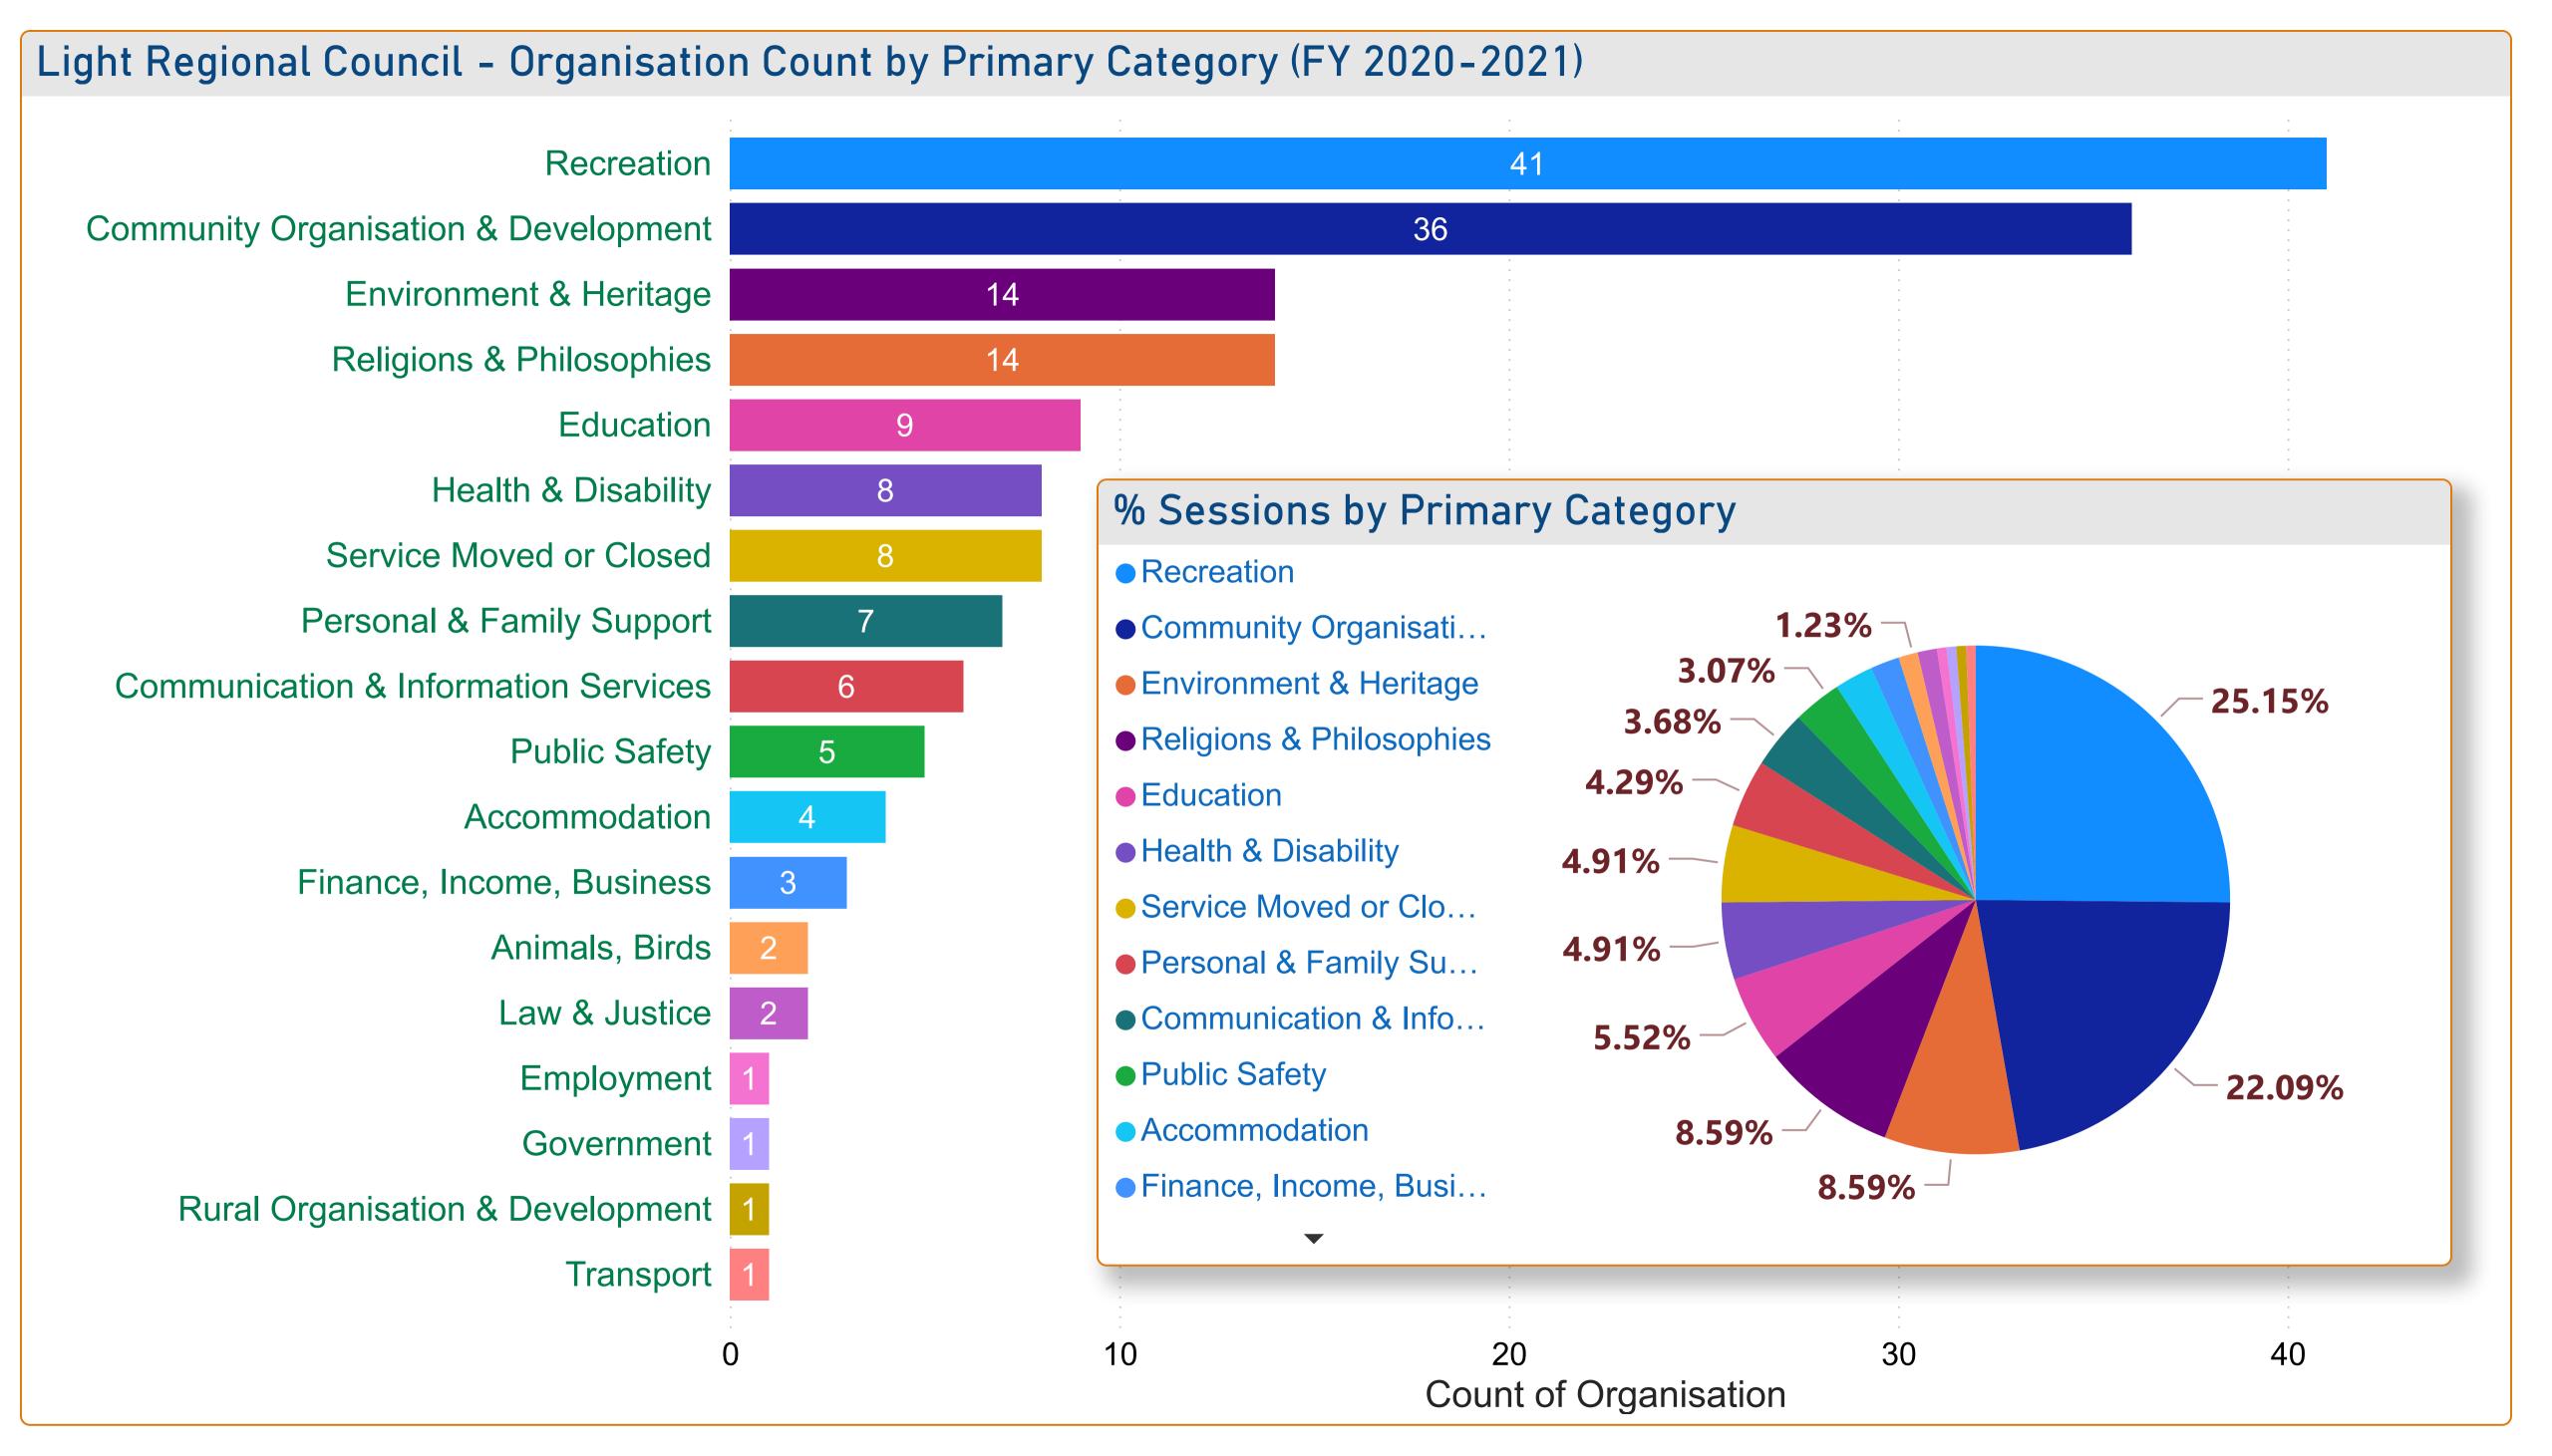

## FY 2020-2021 Primary Category

Accommodation

Animals, Birds

Communication & Information Services

Community Organisation & Development

Education

Employment

Environment & Heritage

Finance, Income, Business

Government

Health & Disability

Law & Justice

Personal & Family Support

Public Safety

Recreation

Religions & Philosophies

Rural Organisation & Development

Service Moved or Closed

Transport

| Organisation                                             | Sessions |
|----------------------------------------------------------|----------|
| Adelaide Airport Flyer                                   | 67       |
| Alcoholics Anonymous - Kapunda                           | 9        |
| Anlaby Homestead                                         | 1        |
| Artisans at Greenock (Market) (Closed 2018)              | 2        |
| Australian Red Cross - Eudunda Branch                    | 31       |
| Barossa Regional Community Transport Scheme              | 23       |
| Barossa Valley Solace Group (Closed 2020)                | 66       |
| Barossa Veterinary Service                               | 4        |
| Belvidere Pony Club                                      | 15       |
| Buchfelde Cemetery                                       | 3        |
| Burra Broadcaster (Closed 2016)                          | 10       |
| Chapel Street Theatre - Kapunda                          | 12       |
| Christadelphians - Greenock                              | 7        |
| Christchurch Kapunda                                     | 21       |
| Community Craft Market - Kapunda                         | 3        |
| Country Fire Service - Freeling                          | 5        |
| Country Fire Service - Greenock                          | 21       |
| Country Fire Service - Kapunda                           | 2        |
| Country Health Connect Volunteer Program - Gawler Branch | 10       |
| Dutton Park Football Club Rooms                          | 47       |
| Ebenezer - Neukirch Lutheran Women's Fellowship          | 5        |
| Total                                                    | 3480     |