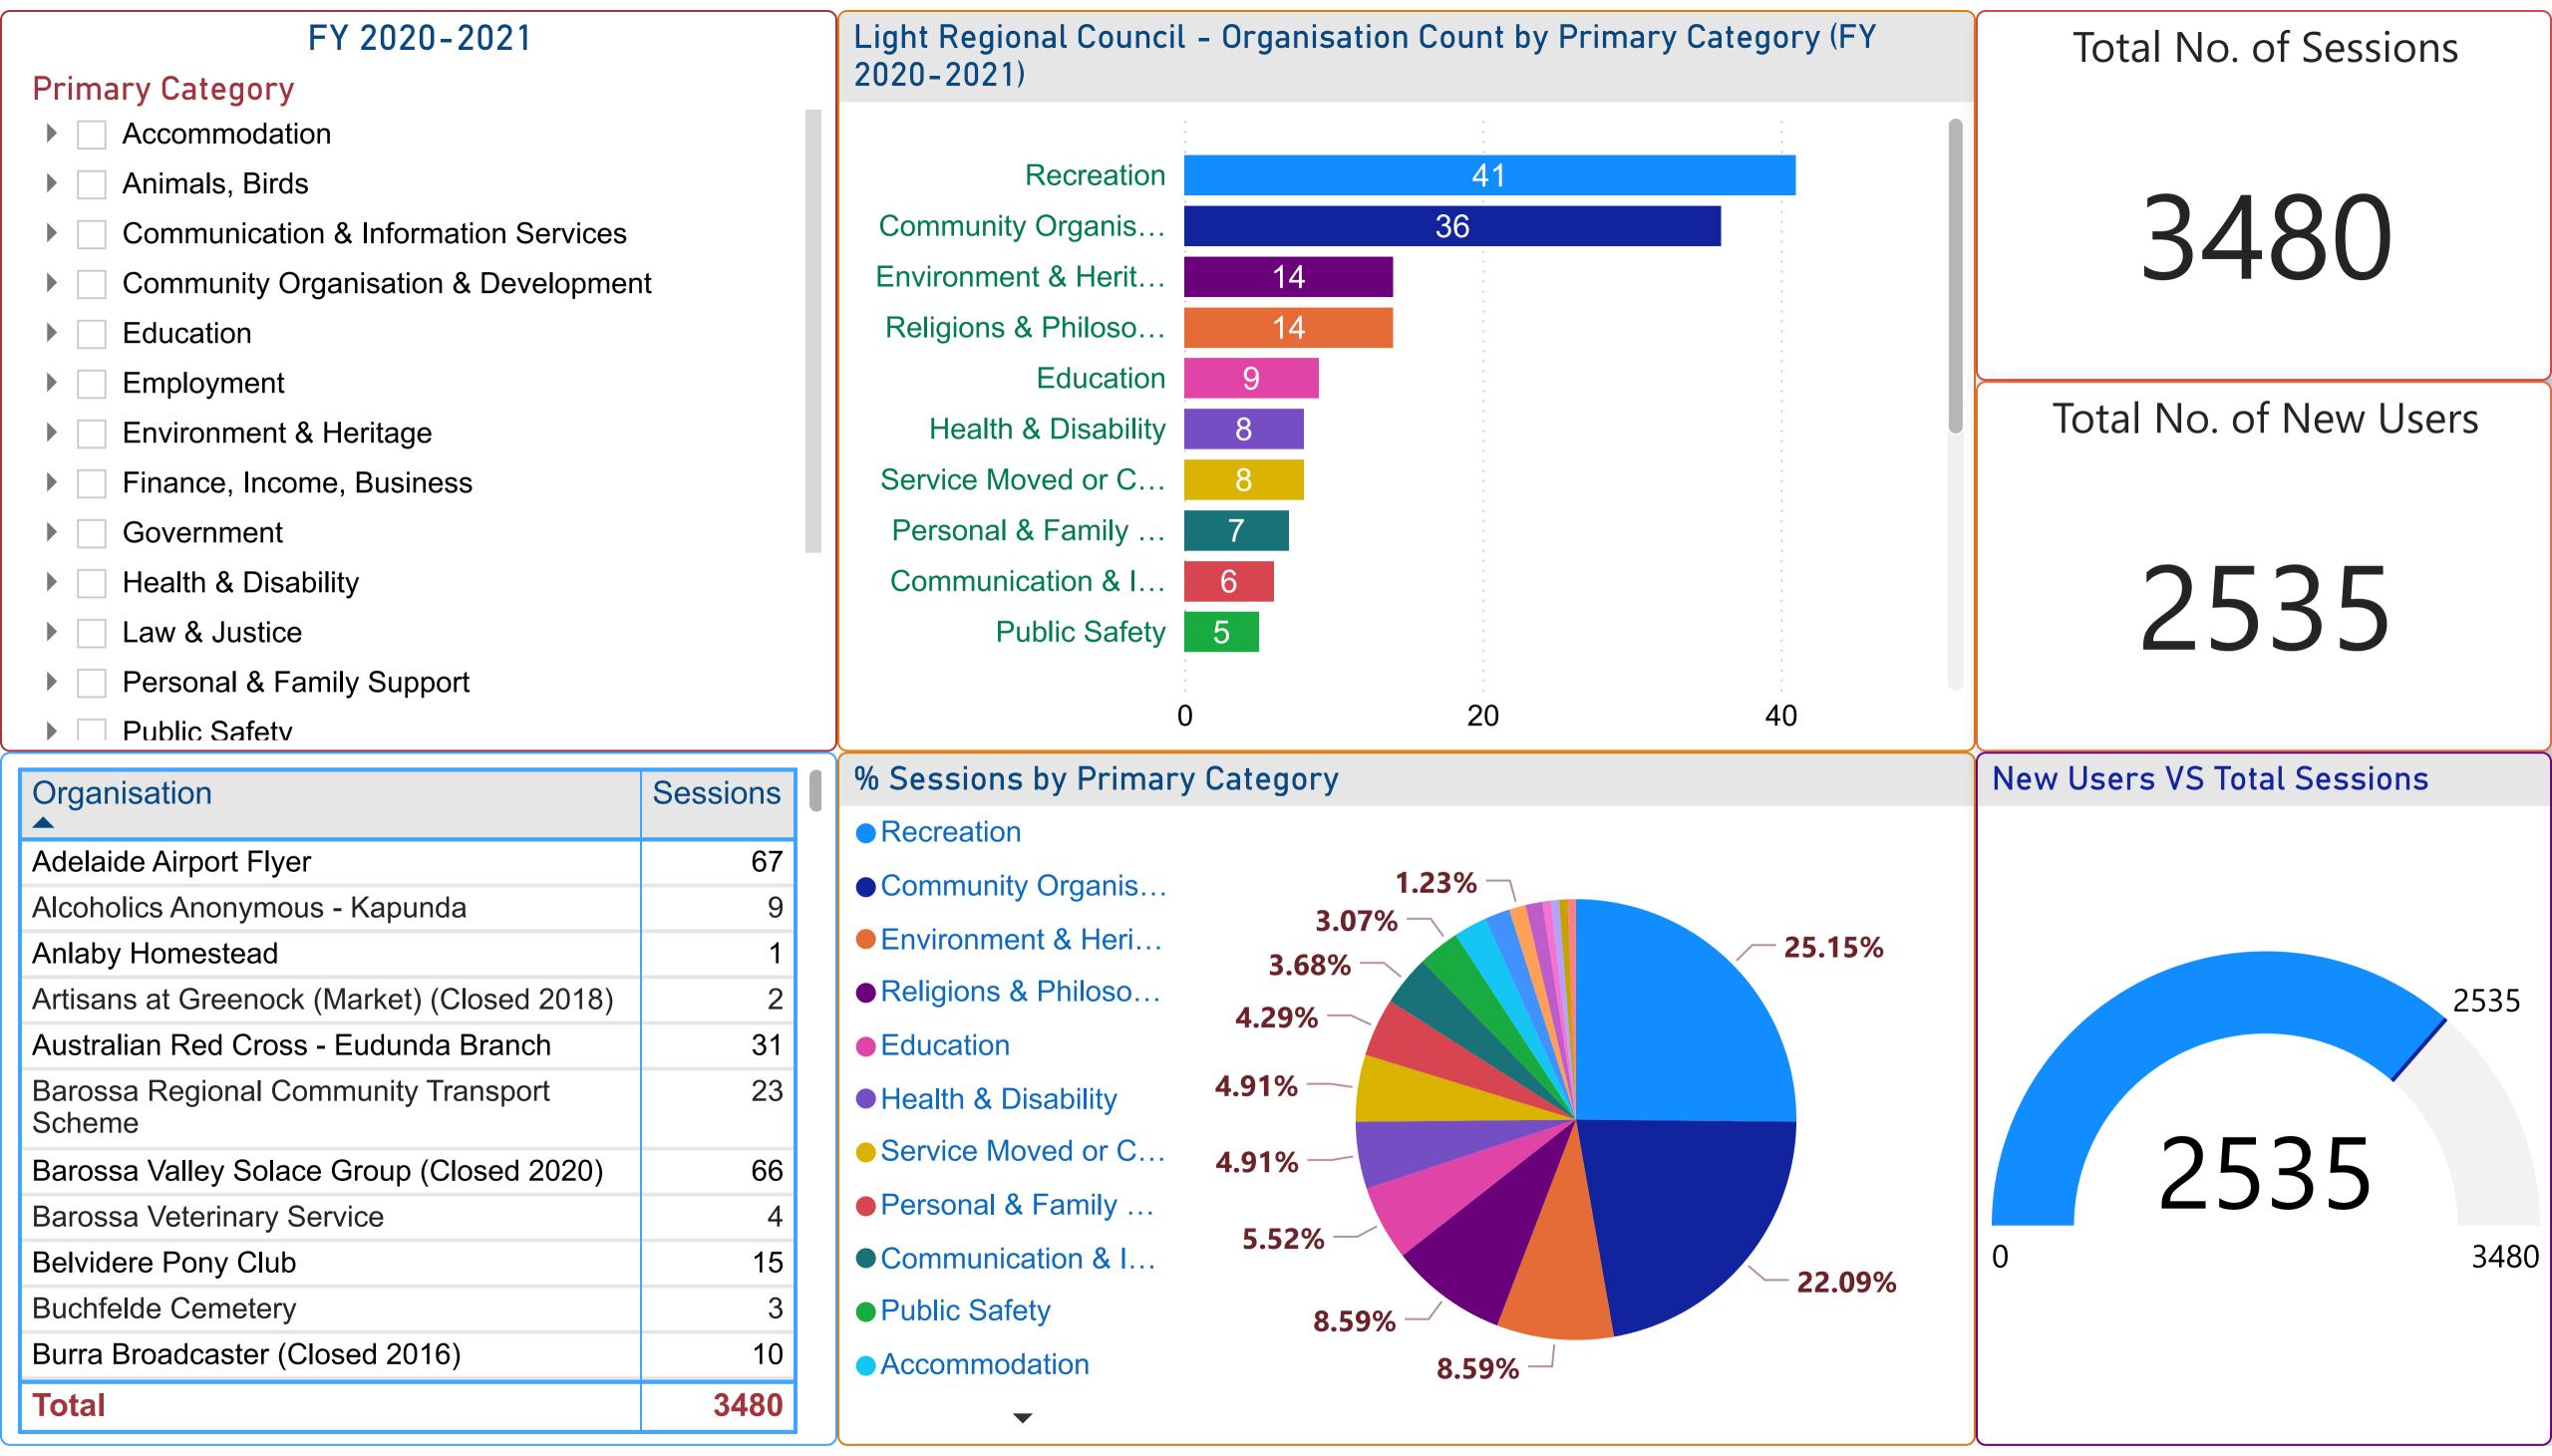

## FY 2020-2021 Primary Category

Accommodation

Animals, Birds

Communication & Information Services

Community Organisation & Development

Education

Employment

Environment & Heritage

Finance, Income, Business

Government

Health & Disability

Law & Justice

Personal & Family Support

Public Safety

Recreation

Religions & Philosophies

Rural Organisation & Development

Service Moved or Closed

Transport

| Organisation                                             | Sessions |
|----------------------------------------------------------|----------|
| Adelaide Airport Flyer                                   | 67       |
| Alcoholics Anonymous - Kapunda                           | 9        |
| Anlaby Homestead                                         | 1        |
| Artisans at Greenock (Market) (Closed 2018)              | 2        |
| Australian Red Cross - Eudunda Branch                    | 31       |
| Barossa Regional Community Transport Scheme              | 23       |
| Barossa Valley Solace Group (Closed 2020)                | 66       |
| Barossa Veterinary Service                               | 4        |
| Belvidere Pony Club                                      | 15       |
| Buchfelde Cemetery                                       | 3        |
| Burra Broadcaster (Closed 2016)                          | 10       |
| Chapel Street Theatre - Kapunda                          | 12       |
| Christadelphians - Greenock                              | 7        |
| Christchurch Kapunda                                     | 21       |
| Community Craft Market - Kapunda                         | 3        |
| Country Fire Service - Freeling                          | 5        |
| Country Fire Service - Greenock                          | 21       |
| Country Fire Service - Kapunda                           | 2        |
| Country Health Connect Volunteer Program - Gawler Branch | 10       |
| Dutton Park Football Club Rooms                          | 47       |
| Ebenezer - Neukirch Lutheran Women's Fellowship          | 5        |
| Total                                                    | 3480     |